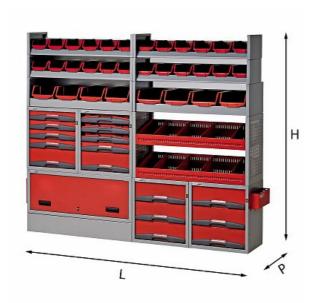

# Family details

| Code      | LxPxH mm      | Weight kg | Quantity for packaging |
|-----------|---------------|-----------|------------------------|
| U50060020 | 1980x375x1688 | 174,6     | 1                      |

# Composition

Stanley Black & Decker Italia S.r.l.

Sede legale: Via Energy Park 6 - 20871 Vimercate (MB) Sede operativa: Via Volta 3 - 21020 Monvalle (VA) Italia Partita IVA e C.F: 03225990138

StanleyBlack&Decker

Società a Socio Unico soggetta a coord. e controllo da parte di Stanley Black & Decker, Inc. Capitale Sociale I.V. € 12.000.000

| Article                                                                                                                                                                                                                                                                                                                                                                                                                                                                                                                                                                                                                                                                                                                                                                                                                                                                                                                                                                                                                                                                                                                                                                                                                                                                                                                                                                                                                                                                                                                                                                                                                                                                                                                                                                                                                                                                                                                                                                                                                                                                                                                        |                                              | Pieces | Measures |
|--------------------------------------------------------------------------------------------------------------------------------------------------------------------------------------------------------------------------------------------------------------------------------------------------------------------------------------------------------------------------------------------------------------------------------------------------------------------------------------------------------------------------------------------------------------------------------------------------------------------------------------------------------------------------------------------------------------------------------------------------------------------------------------------------------------------------------------------------------------------------------------------------------------------------------------------------------------------------------------------------------------------------------------------------------------------------------------------------------------------------------------------------------------------------------------------------------------------------------------------------------------------------------------------------------------------------------------------------------------------------------------------------------------------------------------------------------------------------------------------------------------------------------------------------------------------------------------------------------------------------------------------------------------------------------------------------------------------------------------------------------------------------------------------------------------------------------------------------------------------------------------------------------------------------------------------------------------------------------------------------------------------------------------------------------------------------------------------------------------------------------|----------------------------------------------|--------|----------|
|                                                                                                                                                                                                                                                                                                                                                                                                                                                                                                                                                                                                                                                                                                                                                                                                                                                                                                                                                                                                                                                                                                                                                                                                                                                                                                                                                                                                                                                                                                                                                                                                                                                                                                                                                                                                                                                                                                                                                                                                                                                                                                                                | 5000 D3 - Composition with drawers           | 2      | -        |
|                                                                                                                                                                                                                                                                                                                                                                                                                                                                                                                                                                                                                                                                                                                                                                                                                                                                                                                                                                                                                                                                                                                                                                                                                                                                                                                                                                                                                                                                                                                                                                                                                                                                                                                                                                                                                                                                                                                                                                                                                                                                                                                                | 5000 D5 - Composition with drawers           | 1      | -        |
|                                                                                                                                                                                                                                                                                                                                                                                                                                                                                                                                                                                                                                                                                                                                                                                                                                                                                                                                                                                                                                                                                                                                                                                                                                                                                                                                                                                                                                                                                                                                                                                                                                                                                                                                                                                                                                                                                                                                                                                                                                                                                                                                | 5000 F3 - Composition with boxes and drawers | 1      | -        |
|                                                                                                                                                                                                                                                                                                                                                                                                                                                                                                                                                                                                                                                                                                                                                                                                                                                                                                                                                                                                                                                                                                                                                                                                                                                                                                                                                                                                                                                                                                                                                                                                                                                                                                                                                                                                                                                                                                                                                                                                                                                                                                                                | 5002 B2N - Base                              | 1      | -        |
| No. of the last of | 5002 SA2 - Document holder                   | 1      | -        |
|                                                                                                                                                                                                                                                                                                                                                                                                                                                                                                                                                                                                                                                                                                                                                                                                                                                                                                                                                                                                                                                                                                                                                                                                                                                                                                                                                                                                                                                                                                                                                                                                                                                                                                                                                                                                                                                                                                                                                                                                                                                                                                                                | 5002 SA5 - Bottle-holder                     | 1      | -        |
|                                                                                                                                                                                                                                                                                                                                                                                                                                                                                                                                                                                                                                                                                                                                                                                                                                                                                                                                                                                                                                                                                                                                                                                                                                                                                                                                                                                                                                                                                                                                                                                                                                                                                                                                                                                                                                                                                                                                                                                                                                                                                                                                | 5003 ME - Uprights 375 mm                    | 1      | 3        |
|                                                                                                                                                                                                                                                                                                                                                                                                                                                                                                                                                                                                                                                                                                                                                                                                                                                                                                                                                                                                                                                                                                                                                                                                                                                                                                                                                                                                                                                                                                                                                                                                                                                                                                                                                                                                                                                                                                                                                                                                                                                                                                                                | 5003 ME - Uprights 375 mm                    | 2      | 1        |
|                                                                                                                                                                                                                                                                                                                                                                                                                                                                                                                                                                                                                                                                                                                                                                                                                                                                                                                                                                                                                                                                                                                                                                                                                                                                                                                                                                                                                                                                                                                                                                                                                                                                                                                                                                                                                                                                                                                                                                                                                                                                                                                                | 5003 RIC2 - Inclined shelf                   | 2      | -        |
|                                                                                                                                                                                                                                                                                                                                                                                                                                                                                                                                                                                                                                                                                                                                                                                                                                                                                                                                                                                                                                                                                                                                                                                                                                                                                                                                                                                                                                                                                                                                                                                                                                                                                                                                                                                                                                                                                                                                                                                                                                                                                                                                |                                              |        |          |

# StanleyBlack&Decker

Società a Socio Unico soggetta a coord. e controllo da parte di Stanley Black & Decker, Inc. Capitale Sociale I.V. € 12.000.000

| Article |                           | Pieces | Measures |
|---------|---------------------------|--------|----------|
|         | 5003 A2 - Tray-holders    | 4      | 5        |
|         | 5003 A3 - Tray-holders    | 2      | 4        |
|         | 5003 MF - Uprights 275 mm | 2      | 2        |